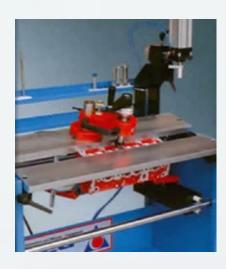

## PRODUCT DESCRIPTION: BM

The BM Cylinder Head Workstation has 3 functions in 1:

- Valves pneumatic disassembling
- · Valve seat reconditioning
- · Valves pneumatic assembling

Simply lock the cylinder head to the rotary stand by means of two fast clampers in order to make allowable the following operations:

- Valves disassembling
- · Valve seat reconditioning
- Valves reassembling

Just one sole stand for all operations

## STANDARD EQUIPMENT

Cylinder head rotary stand at 360° Pneumatic puller with flow adjuster actuated by pedal n. 2 fast clampers

n. 4 valve spring compressing devices

The BM work station can be completed with the cutting system for valve seats FM1 both manual and motorized.