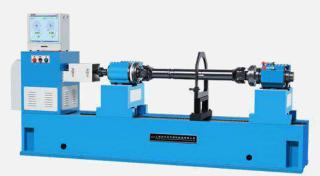

## **Drive Shaft Balancer**

It can balance one piece / two pieces/ three pieces and four pieces drive shaft. Manual welders and safety cover can be attached.

| Model                                   | PHCW-100/350 | PHCT-100/350 | PHCF-100/350 |
|-----------------------------------------|--------------|--------------|--------------|
| Max Mass of Workpiece(kg)               | 100/200      | 100/200      | 100/200      |
| Workpiece effective length(mm)          | 2000         | 4500         | 5500         |
| Max Diameter of Workpiece (mm)          | 130          | 130          | 130          |
| Max shaft diameter of the workpiece(mm) | 120          | 120          | 120          |
| Balancing speed(rpm)                    | 3200         | 3200         | 3200         |
| Universal coupling torque(N.m)          | 60           | 60           | 60           |
| Requency Conversion Motor Power (kw)    | 1.5          | 2.2          | 2.2          |
| Machine Bed Length(mm)                  | 3300         | 6000         | 7000         |