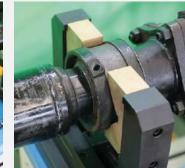

## **Drive Shaft Balancer**

It can balance one piece / two pieces/ three pieces and four pieces drive shaft. Manual welders and safety cover can be attached.

| Model                                   | PHCW-100/350 | PHCT-100/350 | PHCF-100/350 |
|-----------------------------------------|--------------|--------------|--------------|
| Max Mass of Workpiece(kg)               | 100/200      | 100/200      | 100/200      |
| Workpiece effective length(mm)          | 2000         | 4500         | 5500         |
| Max Diameter of Workpiece (mm)          | 130          | 130          | 130          |
| Max shaft diameter of the workpiece(mm) | 120          | 120          | 120          |
| Balancing speed(rpm)                    | 3200         | 3200         | 3200         |
| Universal coupling torque(N.m)          | 60           | 60           | 60           |
| Requency Conversion Motor Power (kw)    | 1.5          | 2.2          | 2.2          |
| Machine Bed Length(mm)                  | 3300         | 6000         | 7000         |