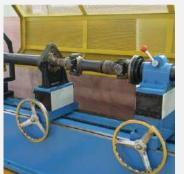

## **Drive Shaft Balancer**

It can balance one piece / two pieces/ three pieces and four pieces drive shaft. Manual welders and safety cover can be attached.

| Model                                   | PHCW-100/350 | PHCT-100/350 | PHCF-100/350 |
|-----------------------------------------|--------------|--------------|--------------|
| Max Mass of Workpiece(kg)               | 100/200      | 100/200      | 100/200      |
| Workpiece effective length(mm)          | 2000         | 4500         | 5500         |
| Max Diameter of Workpiece (mm)          | 130          | 130          | 130          |
| Max shaft diameter of the workpiece(mm) | 120          | 120          | 120          |
| Balancing speed(rpm)                    | 3200         | 3200         | 3200         |
| Universal coupling torque(N.m)          | 60           | 60           | 60           |
| Requency Conversion Motor Power (kw)    | 1.5          | 2.2          | 2.2          |
| Machine Bed Length(mm)                  | 3300         | 6000         | 7000         |