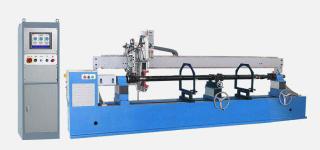

## **Drive Shaft Balancer**

It can balance one piece / two pieces/ three pieces and four pieces drive shaft. Manual welders and safety cover can be attached.

| Model                                   | PHCW-100/350 | PHCT-100/350 | PHCF-100/350 |
|-----------------------------------------|--------------|--------------|--------------|
| Max Mass of Workpiece(kg)               | 100/200      | 100/200      | 100/200      |
| Workpiece effective length(mm)          | 2000         | 4500         | 5500         |
| Max Diameter of Workpiece (mm)          | 130          | 130          | 130          |
| Max shaft diameter of the workpiece(mm) | 120          | 120          | 120          |
| Balancing speed(rpm)                    | 3200         | 3200         | 3200         |
| Universal coupling torque(N.m)          | 60           | 60           | 60           |
| Requency Conversion Motor Power (kw)    | 1.5          | 2.2          | 2.2          |
| Machine Bed Length(mm)                  | 3300         | 6000         | 7000         |