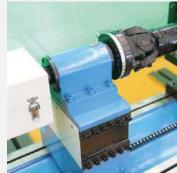

## **Drive Shaft Balancer**

It can balance one piece / two pieces/ three pieces and four pieces drive shaft. Manual welders and safety cover can be attached.

| Model                                   | PHCW-100/350 | PHCT-100/350 | PHCF-100/350 |
|-----------------------------------------|--------------|--------------|--------------|
| Max Mass of Workpiece(kg)               | 100/200      | 100/200      | 100/200      |
| Workpiece effective length(mm)          | 2000         | 4500         | 5500         |
| Max Diameter of Workpiece (mm)          | 130          | 130          | 130          |
| Max shaft diameter of the workpiece(mm) | 120          | 120          | 120          |
| Balancing speed(rpm)                    | 3200         | 3200         | 3200         |
| Universal coupling torque(N.m)          | 60           | 60           | 60           |
| Requency Conversion Motor Power (kw)    | 1.5          | 2.2          | 2.2          |
| Machine Bed Length(mm)                  | 3300         | 6000         | 7000         |