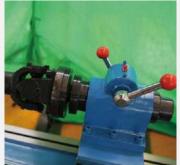

## **Drive Shaft Balancer**

It can balance one piece / two pieces/ three pieces and four pieces drive shaft. Manual welders and safety cover can be attached.

| Model                                   | PHCW-100/350 | PHCT-100/350 | PHCF-100/350 |
|-----------------------------------------|--------------|--------------|--------------|
| Max Mass of Workpiece(kg)               | 100/200      | 100/200      | 100/200      |
| Workpiece effective length(mm)          | 2000         | 4500         | 5500         |
| Max Diameter of Workpiece (mm)          | 130          | 130          | 130          |
| Max shaft diameter of the workpiece(mm) | 120          | 120          | 120          |
| Balancing speed(rpm)                    | 3200         | 3200         | 3200         |
| Universal coupling torque(N.m)          | 60           | 60           | 60           |
| Requency Conversion Motor Power (kw)    | 1.5          | 2.2          | 2.2          |
| Machine Bed Length(mm)                  | 3300         | 6000         | 7000         |