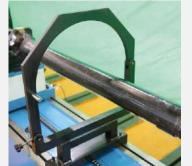

## **Drive Shaft Balancer**

It can balance one piece / two pieces/ three pieces and four pieces drive shaft. Manual welders and safety cover can be attached.

| Model                                   | PHCW-100/350 | PHCT-100/350 | PHCF-100/350 |
|-----------------------------------------|--------------|--------------|--------------|
| Max Mass of Workpiece(kg)               | 100/200      | 100/200      | 100/200      |
| Workpiece effective length(mm)          | 2000         | 4500         | 5500         |
| Max Diameter of Workpiece (mm)          | 130          | 130          | 130          |
| Max shaft diameter of the workpiece(mm) | 120          | 120          | 120          |
| Balancing speed(rpm)                    | 3200         | 3200         | 3200         |
| Universal coupling torque(N.m)          | 60           | 60           | 60           |
| Requency Conversion Motor Power (kw)    | 1.5          | 2.2          | 2.2          |
| Machine Bed Length(mm)                  | 3300         | 6000         | 7000         |